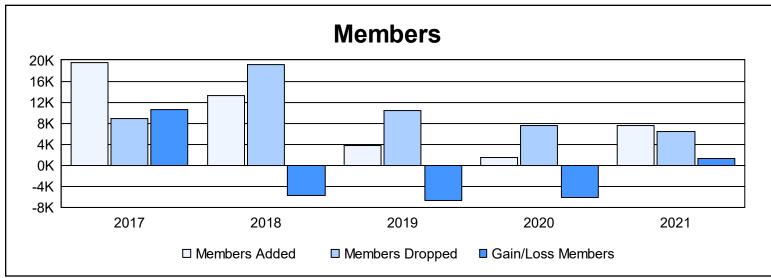

| Year      | New<br>Clubs | Dropped<br>Clubs | Gain/<br>Loss<br>Clubs | New<br>Members | Charter<br>Members | Reinstate<br>Members | Transfer<br>Members | Total<br>Member<br>Added | Total<br>Members<br>Dropped | Gain/<br>Loss<br>Members |
|-----------|--------------|------------------|------------------------|----------------|--------------------|----------------------|---------------------|--------------------------|-----------------------------|--------------------------|
| 2016-2017 | 299          | 26               | 273                    | 8,707          | 10,155             | 403                  | 314                 | 19,579                   | 8,954                       | 10,625                   |
| 2017-2018 | 110          | 73               | 37                     | 7,296          | 4,870              | 751                  | 377                 | 13,294                   | 19,061                      | -5,767                   |
| 2018-2019 | 6            | 69               | -63                    | 2,165          | 912                | 281                  | 415                 | 3,773                    | 10,400                      | -6,627                   |
| 2019-2020 | 0            | 41               | -41                    | 83             | 578                | 340                  | 380                 | 1,381                    | 7,486                       | -6,105                   |
| 2020-2021 | 0            | 7                | -7                     | 5,778          | 648                | 451                  | 692                 | 7,569                    | 6,340                       | 1,229                    |
| Average   | 83           | 43               | 40                     | 4,806          | 3,433              | 445                  | 436                 | 9,119                    | 10,448                      | -1,329                   |